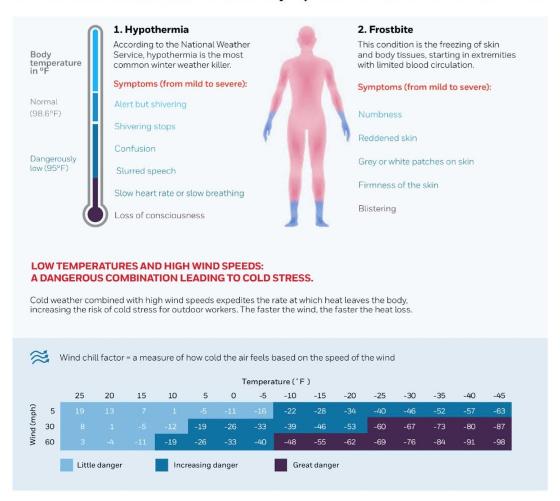

### **Avoiding Cold Stress**

The Two Forms of "Cold Stress" We Commonly Experience in Northwest Ohio Winter Weather