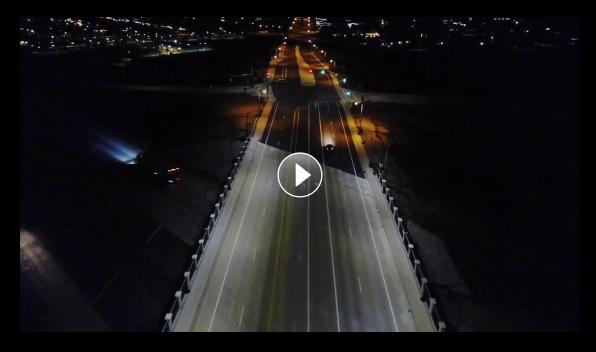

## HID VS. LED

The even illumination of the overpass by ANP's high performance LED shows a sharp contrast to the roadway area leading up to the overpass.

## **Drone Video**

The drone video footage gives you an aerial view of the roadway surface as the lighting goes from HID to LED and back to HID. You will also see a view as if you were driving across the overpass.