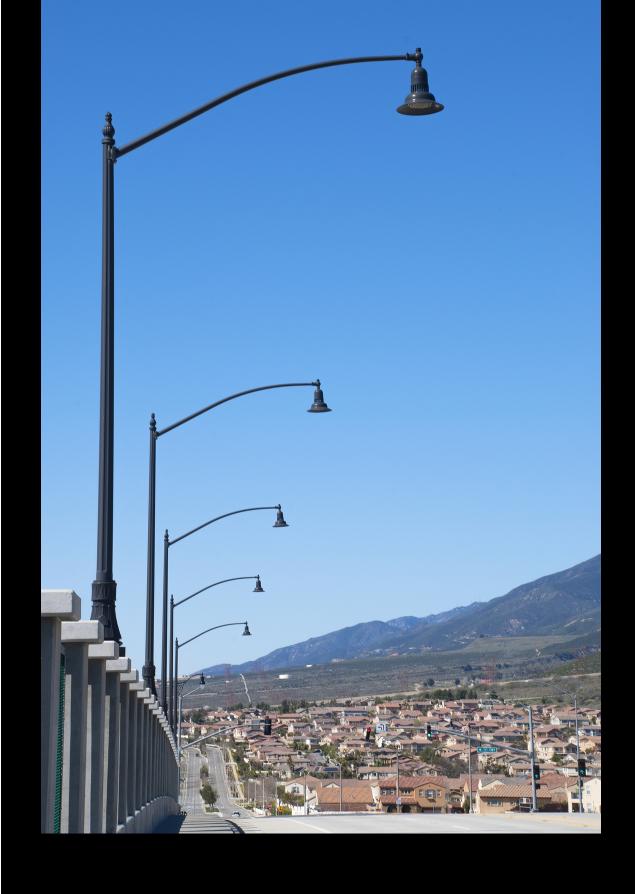

## **Duncan Canyon Overpass**

ANP Lighting's Bella Vista series was chosen to illuminate the six lane Duncan Canyon overpass on the 15 freeway in Southern California!

Bella Vista is an economical, high performance, decorative solution for roadway projects. The 117-watt, 4000K, Type 3 distribution LED source provides required foot-candle levels and superior uniformity. The spacing between poles is 90 feet.