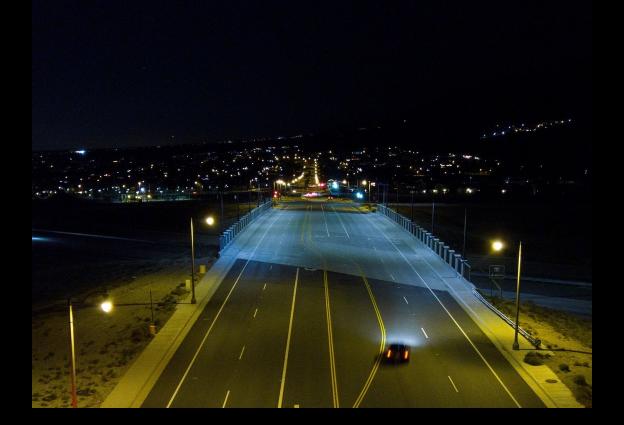

## HID VS. LED

The even illumination of the overpass by ANP's high performance LED shows a sharp contrast to the roadway area leading up to the overpass.

## **Drone Video**

The drone video footage gives you an aerial view of the roadway surface as the lighting goes from HID to LED and back to HID. You will also see a view as if you were driving across the overpass.