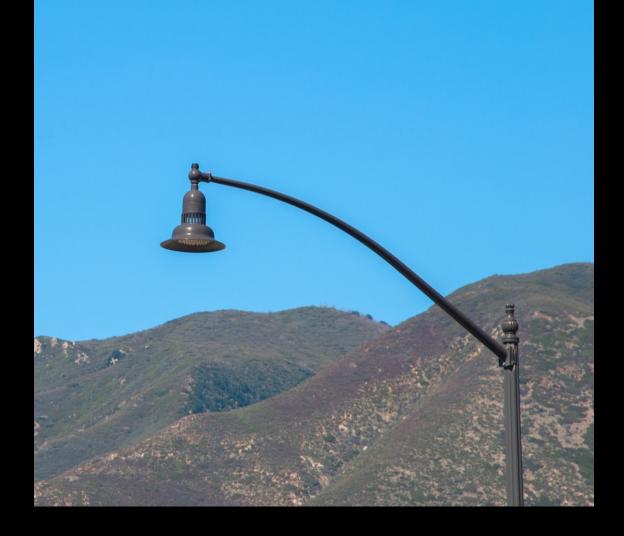

## **Duncan Canyon Overpass**

ANP Lighting's Bella Vista series was chosen to illuminate the six lane Duncan Canyon overpass on the 15 freeway in Southern California!

Bella Vista is an economical, high performance, decorative solution for roadway projects. The 117-watt, 4000K, Type 3 distribution LED source provides required foot-candle levels and superior uniformity. The spacing between poles is 90 feet.