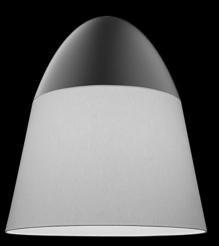

## **Shapes & Sizes**

4 shade styles in various sizes.

**METALFABRIC DEEP DOME** Diameters: 22", 30", 36"

METALFABRIC PARABOWL Diameters: 12", 20", 24"

METALFABRIC SHALLOW DOME Diameters: 24", 30", 36"

**METALFABRIC BULLET** Diameters: 24", 30", 36"