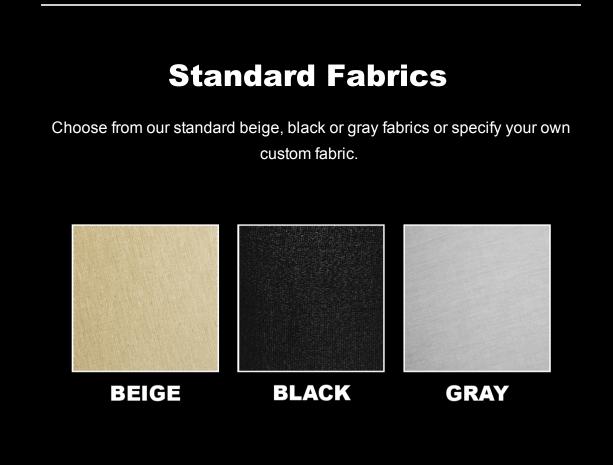

## **Available Color Finishes**

Spun metal is available in a variety of color finishes. Choose from our standard finishes, premium finishes, or specify your own custom finish.

Standard