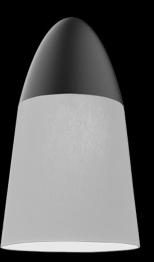

## **Shapes & Sizes**

4 shade styles in various sizes.

**METALFABRIC DEEP DOME** Diameters: 22", 30", 36"

METALFABRIC PARABOWL Diameters: 12", 20", 24"

METALFABRIC SHALLOW DOME Diameters: 24", 30", 36"

**METALFABRIC BULLET** Diameters: 24", 30", 36"