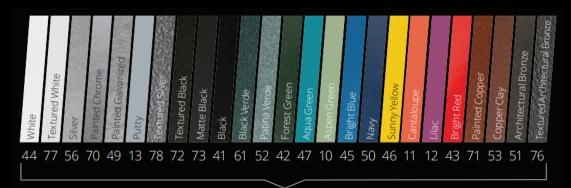

## **Available Color Finishes**

Spun metal is available in a variety of color finishes. Choose from our standard finishes, premium finishes, or specify your own custom finish.

Standard

#### **Premium Finishes**