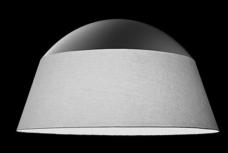

## **Shapes & Sizes**

4 shade styles in various sizes.

**METALFABRIC DEEP DOME** Diameters: 22", 30", 36"

METALFABRIC PARABOWL Diameters: 12", 20", 24"

METALFABRIC SHALLOW DOME Diameters: 24", 30", 36"

**METALFABRIC BULLET** Diameters: 24", 30", 36"