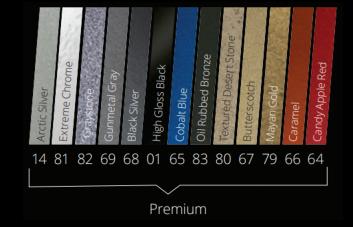

## **Available Color Finishes**

Spun metal is available in a variety of color finishes. Choose from our standard finishes, premium finishes, or specify your own custom finish.

Standard

#### **Premium Finishes**