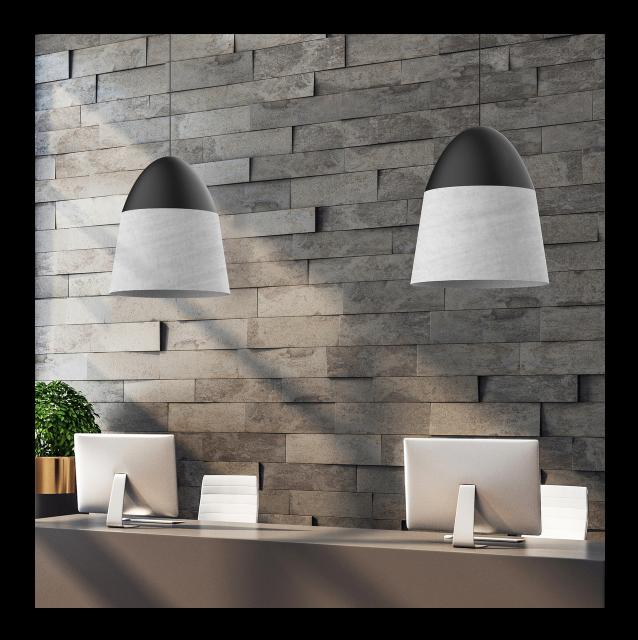

# New Oversized MetalFabric Shades

ANP Lighting introduces our Oversized MetalFabric shades.

Constructed with a combination of spun metal and high-quality fabrics, these new pendant shades utilize the industry's most current LED solutions, with competitive prices and lead-time.

## **Shapes & Sizes**

4 shade styles in various sizes.

**METALFABRIC DEEP DOME** Diameters: 22", 30", 36"

METALFABRIC PARABOWL Diameters: 12", 20", 24"

METALFABRIC SHALLOW DOME Diameters: 24", 30", 36"

**METALFABRIC BULLET** Diameters: 24", 30", 36"