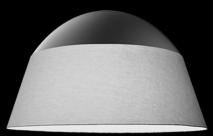

## **Shapes & Sizes**

4 shade styles in various sizes.

**METALFABRIC DEEP DOME** Diameters: 22", 30", 36"

METALFABRIC PARABOWL Diameters: 12", 20", 24"

METALFABRIC SHALLOW DOME Diameters: 24", 30", 36"

**METALFABRIC BULLET** Diameters: 24", 30", 36"