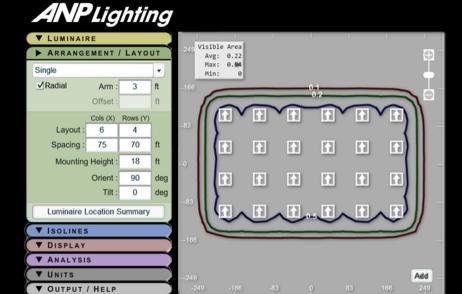

## **See Your Results Immediately!**

- From the product page, cick the appropriate layout tab.
- Select the luminaire catalog number from drop down list.
- Determine light loss factor.
- For outdoor projects, define the layout and mounting height.
- For indoor projects, define the space geometry, the luminaire layout and mounting height.

**Exterior Layout** 