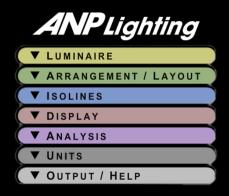

## ANP's Website Provides A Quick, Lighting Calculation Tool

- Will the luminaire you've selected provide the appropriate lighting levels for your project?
  - How do you quickly get the answer to this question?
- It's easy, with ANP Lighting's "DESIGN A CUSTOM LAYOUT" application on our website.

## **See Your Results Immediately!**

- From the product page, cick the appropriate layout tab.
- Select the luminaire catalog number from drop down list.
- Determine light loss factor.
- For outdoor projects, define the layout and mounting height.
- For indoor projects, define the space geometry, the luminaire layout and mounting height.