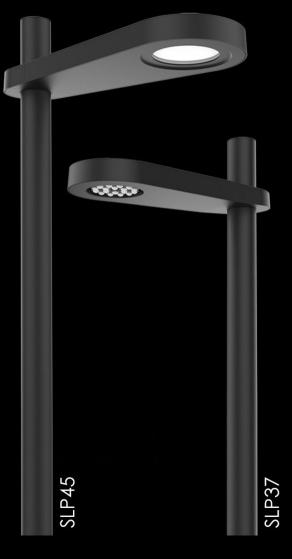

# SiteLine Luminaires

Available in two sizes, SiteLine post top luminaires are designed with a patent pending clamping mechanism that allows multiple fixtures to be mounted at any height or point in a 360° degree radius on a single pole with no visible hardware.

Available with performance optics or low-glare, edge-lit comfort LED panels.

The luminaires seamlessly integrate occupancy and photo controls.

Standard surge protection features 20KA maximum discharge.

SLP37: Available up to 90W. SLP45: Available up to 105W.

39W CA Title 24 option available in SLP37.

Type II, III, IV, and V.

2700K, 3000K, 3500K, 4000K CCT.