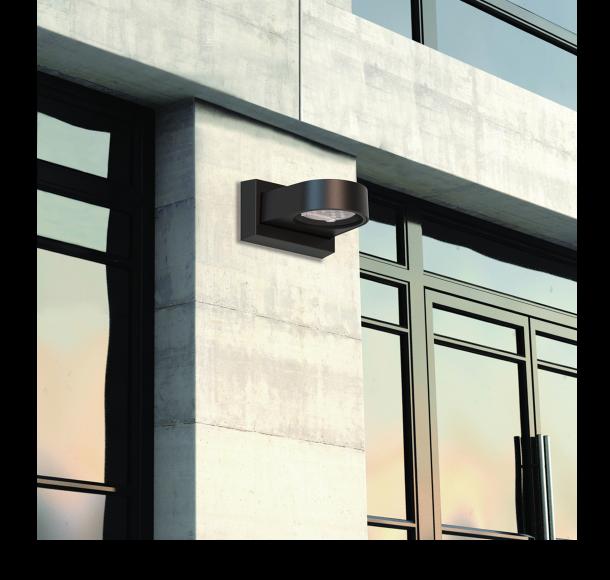

# SiteLine Wall Mounts

Available in two sizes, SiteLine wall mount luminaires provide an elegant and minimalist appearance, adding to the versatility of the SiteLine Collection.

Standard surge protection features 20KA maximum discharge for SLW19.

SLW09: Available up to 32W. SLW19: Available up to 80W.

SLW09: Type I, II, III and V. SLW19: Type II, III, IV and V.

2700K, 3000K, 3500K, 4000K CCT.

SLW09: Available with 12 LED Array.

SLW19: Available with performance optics or low-glare, edge-lit comfort LED panels.