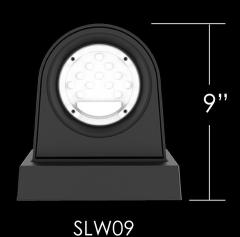

# SiteLine Wall Mounts

Available in two sizes, SiteLine wall mount luminaires provide an elegant and minimalist appearance, adding to the versatility of the SiteLine Collection.

Standard surge protection features 20KA maximum discharge for SLW19.

SLW09: Available up to 32W. SLW19: Available up to 80W.

SLW09: Type I, II, III and V. SLW19: Type II, III, IV and V.

2700K, 3000K, 3500K, 4000K CCT.

SLW09: Available with 12 LED Array.

SLW19: Available with performance optics or low-glare, edge-lit comfort LED panels.