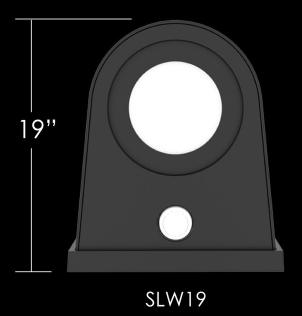

# SiteLine Wall Mounts

Available in two sizes, SiteLine wall mount luminaires provide an elegant and minimalist appearance, adding to the versatility of the SiteLine Collection.

Standard surge protection features 20KA maximum discharge for SLW19.

SLW09: Available up to 32W. SLW19: Available up to 80W.

SLW09: Type I, II, III and V. SLW19: Type II, III, IV and V.

2700K, 3000K, 3500K, 4000K CCT.

SLW09: Available with 12 LED Array.

SLW19: Available with performance optics or low-glare, edge-lit comfort LED panels.

SLW19: shown with optional occupancy sensor.

SiteLine Bollard

Complementing the SiteLine family, the SiteLine bollard is the ideal companion product and offers a robust set of features. Standard surge protection features 20KA maximum discharge. Available with 12 LED Array. 42" Available up to 32W. Type I, II, III, and V. 2700K, 3000K, 3500K, 4000K CCT and Amber (590nm) LEDs. Available internal high-low microwave motion sensor.