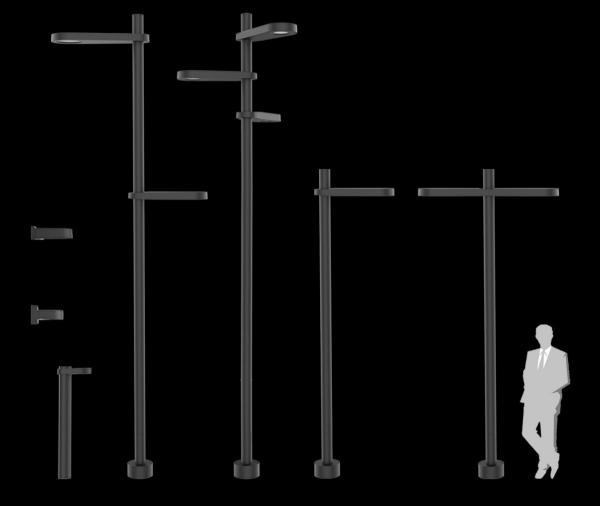

# SiteLine Family & Scale

SiteLine by ANP Lighting includes two sizes of post top luminaires, a companion bollard and two sizes of wall mounts. Multiple mounting options & variations available.

# SiteLine Luminaires

Available in two sizes, SiteLine post top luminaires are designed with a patent pending clamping mechanism that allows multiple fixtures to be mounted at any height or point in a 360° degree radius on a single pole with no visible hardware.

# SiteLine Wall Mounts

Available in two sizes, SiteLine wall mount luminaires provide an elegant and minimalist appearance, adding to the versatility of the SiteLine Collection.

Standard surge protection features 20KA maximum discharge for SLW19.

SLW19: shown with optional occupancy sensor.

SiteLine Bollard

Complementing the SiteLine family, the SiteLine bollard is the ideal companion product and offers a robust set of features. Standard surge protection features 20KA maximum discharge. Available with 12 LED Array. 42" Available up to 32W. Type I, II, III, and V. 2700K, 3000K, 3500K, 4000K CCT and Amber (590nm) LEDs. Available internal high-low microwave motion sensor.