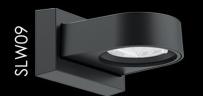

# SiteLine Wall Mounts

Available in two sizes, SiteLine wall mount luminaires provide an elegant and minimalist appearance, adding to the versatility of the SiteLine Collection.

Standard surge protection features 20KA maximum discharge for SLW19.

SLW09: Available up to 32W. SLW19: Available up to 80W.

SLW09: Type I, II, III and V. SLW19: Type II, III, IV and V.

2700K, 3000K, 3500K, 4000K CCT.

SLW09: Available with 12 LED Array.

SLW19: Available with performance optics or low-glare, edge-lit comfort LED panels.