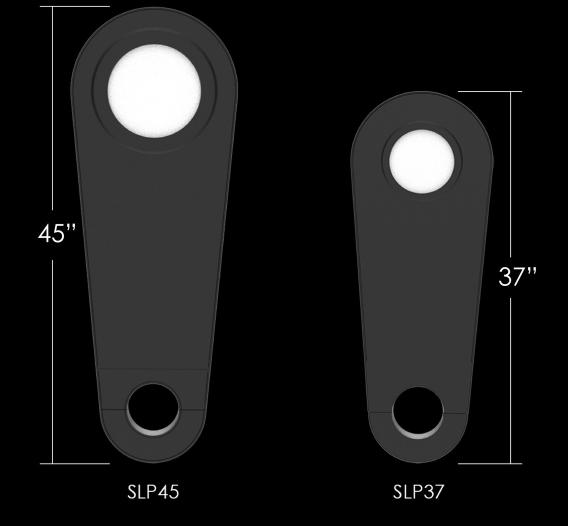

# SiteLine Luminaires

Available in two sizes, SiteLine post top luminaires are designed with a patent pending clamping mechanism that allows multiple fixtures to be mounted at any height or point in a 360° degree radius on a single pole with no visible hardware.

Available with performance optics or low-glare, edge-lit comfort LED panels.

The luminaires seamlessly integrate occupancy and photo controls.

Standard surge protection features 20KA maximum discharge.

SLP37: Available up to 90W. SLP45: Available up to 105W.

39W CA Title 24 option available in SLP37.

Type II, III, IV, and V.

2700K, 3000K, 3500K, 4000K CCT.