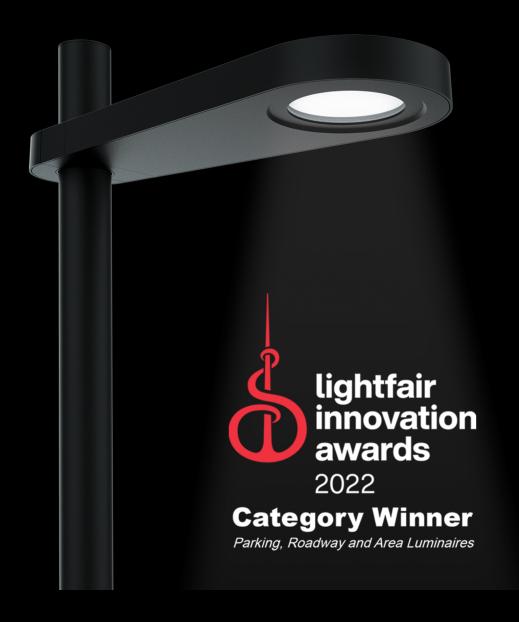

The Collection establishes best in class design with industry leading technology, complementing an impressive variety of architectural styles, settings and scale throughout your site.

SiteLine is the 2022 LightFair Innovation Award category winner for parking, roadway and area luminaires. This is ANP Lighting's second time winning LightFair's Innovation Award for parking, roadway and area luminaires.