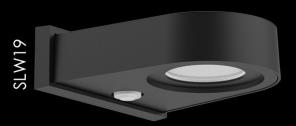

# SiteLine Wall Mounts

Available in two sizes, SiteLine wall mount luminaires provide an elegant and minimalist appearance, adding to the versatility of the SiteLine Collection.

Standard surge protection features 20KA maximum discharge for SLW19.

SLW09: Available up to 32W. SLW19: Available up to 80W.

SLW09: Type I, II, III and V. SLW19: Type II, III, IV and V.

2700K, 3000K, 3500K, 4000K CCT.

SLW09: Available with 12 LED Array.

SLW19: Available with performance optics or low-glare, edge-lit comfort LED panels.

SLW19: shown with optional occupancy sensor.

SiteLine Bollard

Complementing the SiteLine family, the SiteLine bollard is the ideal companion product and offers a robust set of features. Standard surge protection features 20KA maximum discharge. Available with 12 LED Array. 42" Available up to 32W. Type I, II, III, and V. 2700K, 3000K, 3500K, 4000K CCT and Amber (590nm) LEDs. Available internal high-low microwave motion sensor.