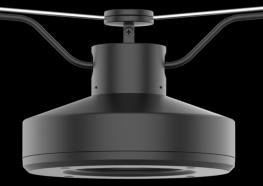

## The EQ Collection adds more versatility with the NEW catenary mount!

EQ Catenary utilizes ANP Lighting's LED light guide technology for advanced visual comfort. The catenary mounting design allows you to span luminaires over outdoor areas, placing the lighting exactly where you need it. A locking, 30° tilt adjustment feature assures fixtures will be level.

EQ catenary mount is ideal for streetscapes, courtyards and plazas. Available in 30watt, 39-watt and 46-watt LED sources, Type II, III, IV and V distributions and 2700K, 3000K, 3500K and 4000K color temperatures.