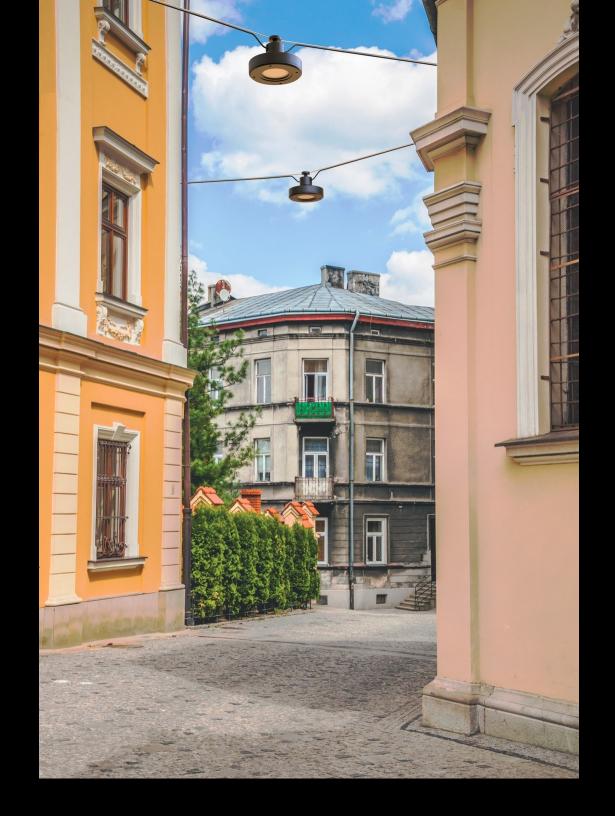

## The EQ Collection adds more versatility with the NEW catenary mount!

EQ Catenary utilizes ANP Lighting's LED light guide technology for advanced visual comfort. The catenary mounting design allows you to span luminaires over outdoor areas, placing the lighting exactly where you need it. A locking, 30° tilt adjustment feature assures fixtures will be level.

EQ catenary mount is ideal for streetscapes, courtyards and plazas. Available in 30watt, 39-watt and 46-watt LED sources, Type II, III, IV and V distributions and 2700K, 3000K, 3500K and 4000K color temperatures.