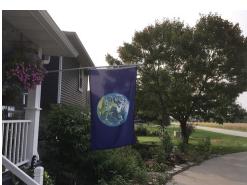

- SEEK peace within yourself and others
- REACH OUT in service
- PROTECT the environment
- RESPECT diversity
- BE a responsible citizen of the world

Following is an example of what a committed individual to the Five Peace Actions can accomplish. Renee beautifully displays the World Citizen flag and a World Citizen Peace Action Pole, surrounded by a beautiful garden. By outwardly displaying her commitment to the Five Peace Actions, she invokes meaningful conversation with individuals in her community. Following are some examples of her commitment.

- "I am able to have conversations with folks when walking their dogs. There is not much they can disagree with on the peace pole."
- "It enables me to have conversations about diversity of cultures, plants, beliefs, and environment."
- "The high school students that have come by have commented and said, "Great Flag" and really like the pole. It gives me hope for the future."
- "Instead of watching the news that is dividing all of us, I go to my garden and am thankful for our earth and where we live."
- "I talk about how our long block can survive and help each other when things go bad such as the Covid-19. Jokingly, but serious at the same time. One neighbor can keep us safe with his amazing strength, I can provide food from our chickens and garden, another neighbor can clothe us with her quilting, and another is an amazing cook. It is interesting to see everyone's reaction. We all have dogs so that will for sure bring us together. It makes me smile to see them thinking."