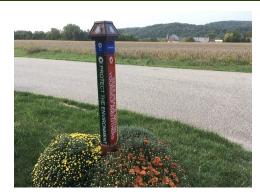

- SEEK peace within yourself and others
- REACH OUT in service
- PROTECT the environment
- RESPECT diversity
- BE a responsible citizen of the world

Following is an example of what a committed individual to the Five Peace Actions can accomplish. Renee beautifully displays the World Citizen flag and a World Citizen Peace Action Pole, surrounded by a beautiful garden. By outwardly displaying her commitment to the Five Peace Actions, she invokes meaningful conversation with individuals in her community. Following are some examples of her commitment.

- "I am able to have conversations with folks when walking their dogs. There is not much they can disagree with on the peace pole."
- "It enables me to have conversations about diversity of cultures, plants, beliefs, and environment."
- "The high school students that have come by have commented and said, "Great Flag" and really like the pole. It gives me hope for the future."
- "Instead of watching the news that is dividing all of us, I go to my garden and am thankful for our earth and where we live."
- "I talk about how our long block can survive and help each other when things go bad such as the Covid-19. Jokingly, but serious at the same time. One neighbor can keep us safe with his amazing strength, I can provide food from our chickens and garden, another neighbor can clothe us with her quilting, and another is an amazing cook. It is interesting to see everyone's reaction. We all have dogs so that will for sure bring us together. It makes me smile to see them thinking."