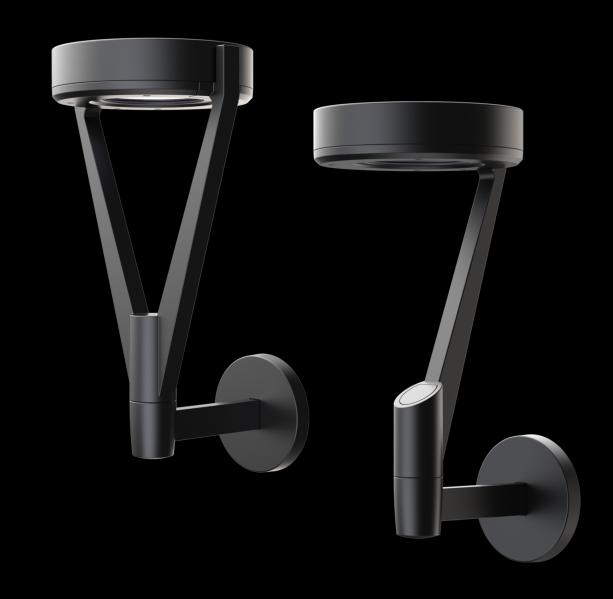

## **EQ Wall Mount**

Wall mount configurations with EQ luminaires maintain the same seamless and elegant transition, adding to the versatility of the EQ Collection.