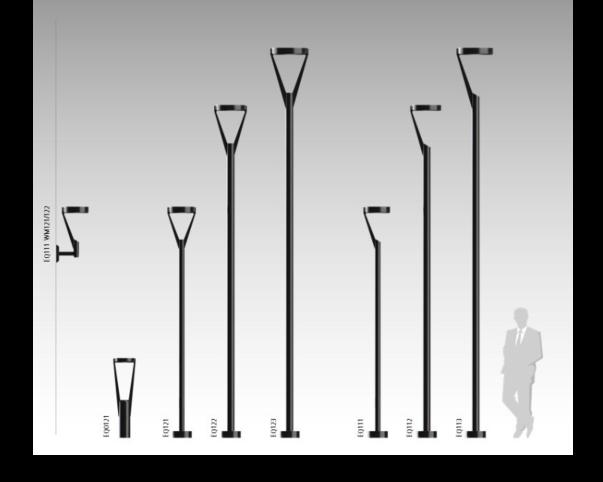

#### **EQ Post Top**

EQ post top luminaires are offered in three distinct sizes, six lumen packages and can be configured with a single or twin strut design to easily adapt to a variety of architectural settings. The flush mount adapter eliminates any exposed hardware as the fixture transitions to the pole.

## **Design Freedom**

Truly unmatched in its versatility, the three post top luminaire sizes provide the proper scale, regardless of the pole height