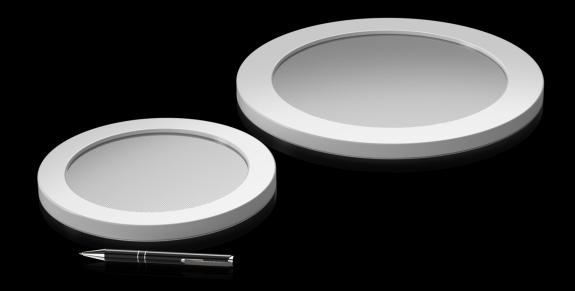

#### **EQ** Collection

The EQ Collection is inspired by the balance between performance, scale, and visual experience. Our design and engineering team created an exciting new equilibrium – an unparalleled site lighting collection with a unique blend of form, function, and technology.

#### **EQ Post Top**

EQ post top luminaires are offered in three distinct sizes, six lumen packages and can be configured with a single or twin strut design to easily adapt to a variety of architectural settings. The flush mount adapter eliminates any exposed hardware as the fixture transitions to the pole.

## **Design Freedom**

Truly unmatched in its versatility, the three post top luminaire sizes provide the proper scale, regardless of the pole height

## **Comfort & Performance**

The latest in LED light guide technology provides a harmonious balance between performance and visual comfort. Six lumen packages and four distribution types allow the proper lighting for any application.