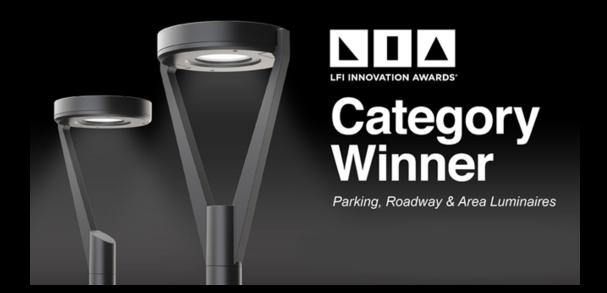

# ANPLighting



#### **EQ** Collection

The EQ Collection is inspired by the balance between performance, scale, and visual experience. Our design and engineering team created an exciting new equilibrium – an unparalleled site lighting collection with a unique blend of form, function, and technology.

#### **EQ Post Top**

EQ post top luminaires are offered in three distinct sizes, six lumen packages and can be configured with a single or twin strut design to easily adapt to a variety of architectural settings. The flush mount adapter eliminates any exposed hardware as the fixture transitions to the pole.





## **EQ Wall Mount**

Wall mount configurations with EQ luminaires maintain the same seamless and elegant transition, adding to the versatility of the EQ Collection.





## **EQ** Bollard

Carryi