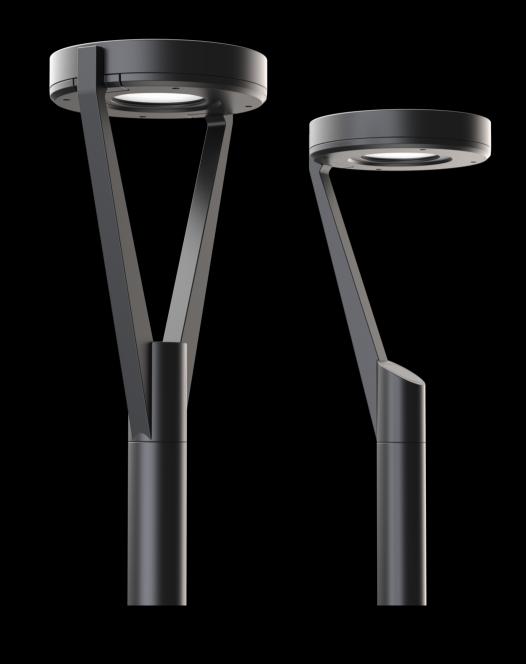

#### **EQ Post Top**

EQ post top luminaires are offered in three distinct sizes, six lumen packages and can be configured with a single or twin strut design to easily adapt to a variety of architectural settings. The flush mount adapter eliminates any exposed hardware as the fixture transitions to the pole.

## **Design Freedom**

Truly unmatched in its versatility, the three post top luminaire sizes provide the proper scale, regardless of the pole height