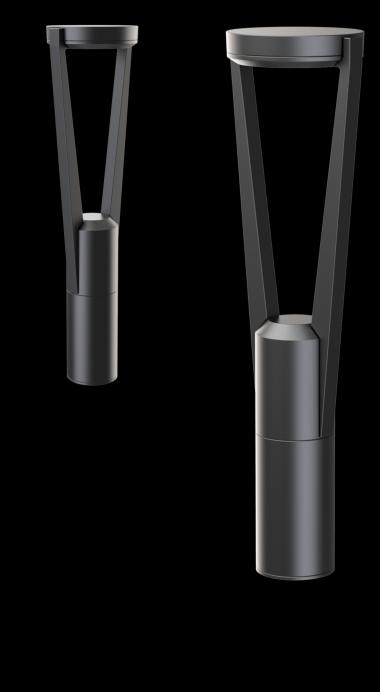

## **EQ** Bollard

Carrying on the EQ design language, the EQ Bollard is the ideal companion product and offers a robust set of features.