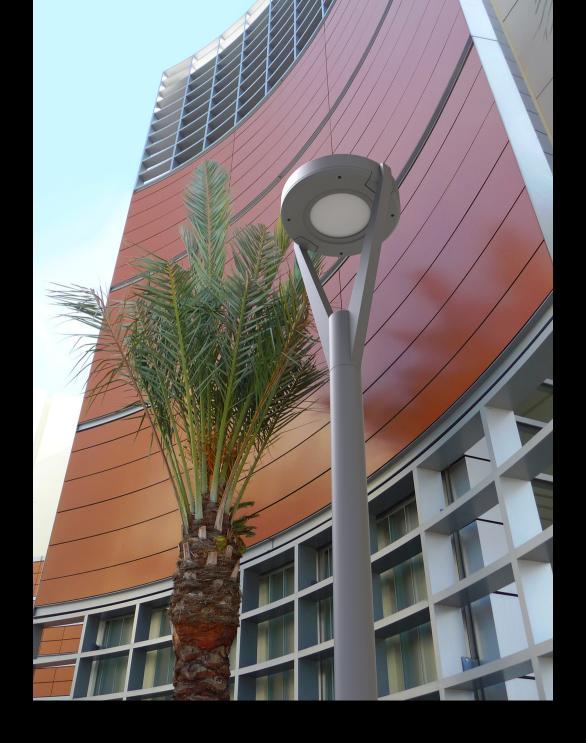

#### **EQ Post Top**

EQ post top luminaires are offered in three distinct sizes, six lumen packages and can be configured with a single or twin strut design to easily adapt to a variety of architectural settings. The flush mount adapter eliminates any exposed hardware as the fixture transitions to the pole.

## **Design Freedom**

Truly unmatched in its versatility, the three post top luminaire sizes provide the proper scale, regardless of the pole height