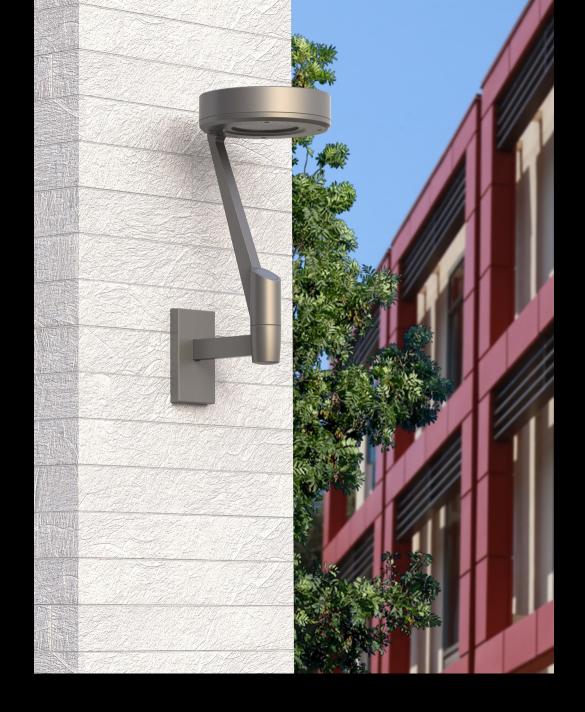

## **EQ Wall Mount**

Wall mount configurations with EQ luminaires maintain the same seamless and elegant transition, adding to the versatility of the EQ Collection.