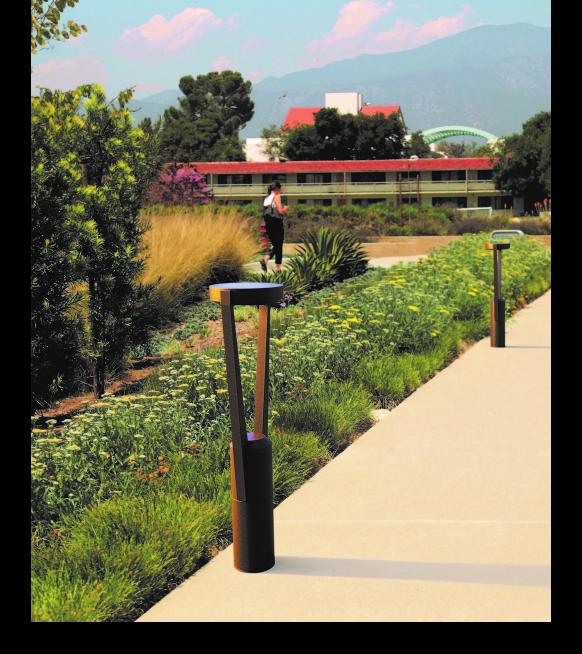

## **EQ** Bollard

Carrying on the EQ design language, the EQ Bollard is the ideal companion product and offers a robust set of features.