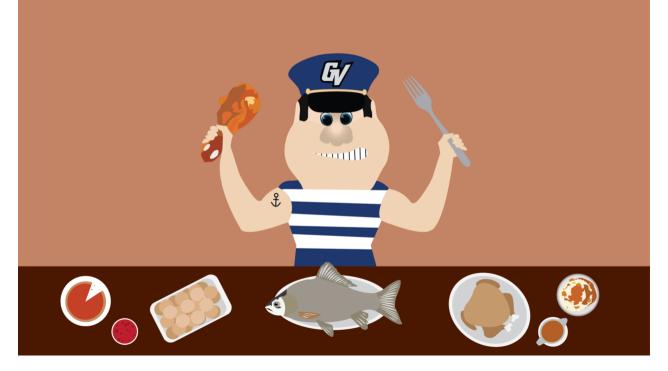

A Louie the Laker Thanksgiving

Tired of a traditional American Thanksgiving? Louie the Laker is, so he is preparing a Laker-themed Thanksgiving feast this year. Setting the table with Kool-Aid, perch, Laker Bowls, and more, this Thanksgiving is bound to be his best one yet. Keep reading to learn more about Louie's Thanksgiving plans and maybe even get some ideas for your own Thanksgiving festivities this year.

What will Louie be serving on Thanksgiving?