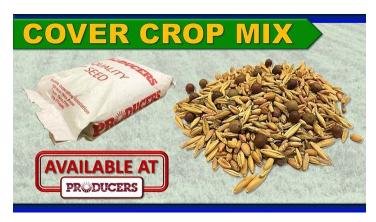

# Cover Crop Mix

A 6-way mix of Triticale, Wheat, Bob Oats, Elbon Rye, Winter Peas, and Barley all combined in a 60 lb Bag. This is a great choice for winter ground cover and soil building. This cover crop mix

offers erosion control and provides forage for wildlife and cattle. Please come see us at the Producers Agronomy Building or call 979-778-6000 to learn more!