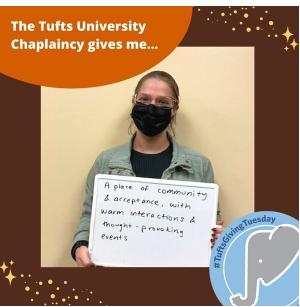

## **Dreaming Big: Giving Tuesday Update**

Interfaith Student Council Representatives share their responses to the prompt:

"The University Chaplaincy gives me..."

Dear Friend of the University Chaplaincy,