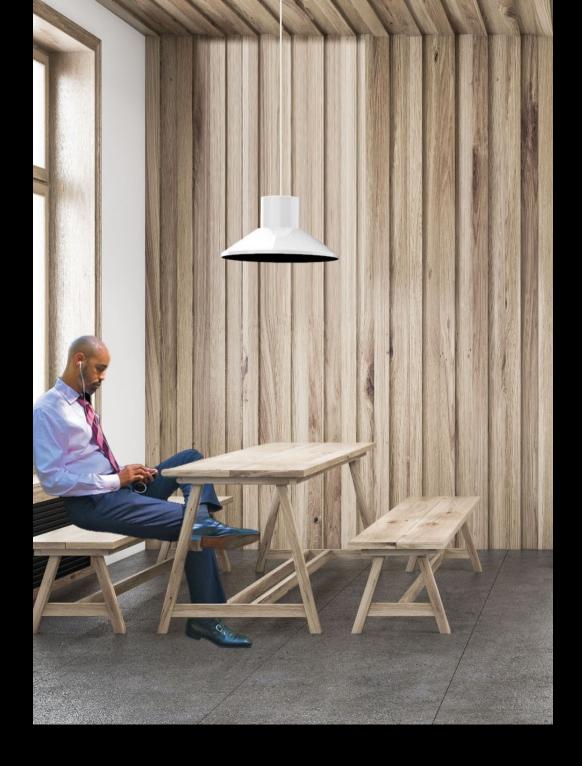

## The VEC Series - the latest RLM shade from ANP Lighting

ANP Lighting continues to develop contemporary RLM shades for the retail, restaurant, hospitality and residential markets. The VEC series offers the timeless look of metal shades, utilizing the most current LED solutions. All this with competitive pricing and a three week lead time.

The VEC series is available in four sizes, multiple LED sources and a wide variety of options and accessories. IES files and Photometric Summaries for the VEC Series can be found on the VEC landing page at <a href="mailto:ANPlighting.com">ANPlighting.com</a>.