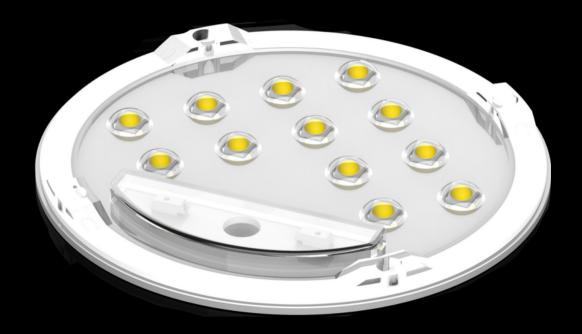

## **LED Array Specifications**

LED Array maintains performance while providing improvements to distribution patterns & lumen outputs. Updated bollard photometry is now available on ANPlighting.com, for all distributions and color temperatures.

Click here to view photometry on ANPlighting.com

10W 18W 32W

Up to 746 delivered lumens Up to 110 lumens per watt Up to 1,981 delivered lumens Up to 110 lumens per watt Up to 3,572 delivered lumens Up to 110 lumens per watt