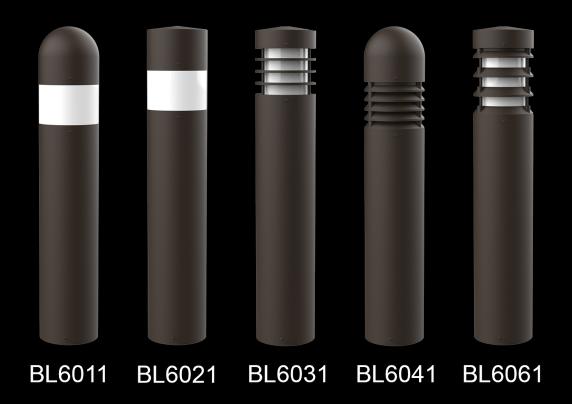

## **Bollard LED Upgrade**

ANP Lighting enhances our most popular bollards with a new LED source.

Click here to view bollards on ANPlighting.com

## **LED Array Specifications**

LED Array maintains performance while providing improvements to distribution patterns & lumen outputs. Updated bollard photometry is now available on ANPlighting.com, for all distributions and color temperatures.