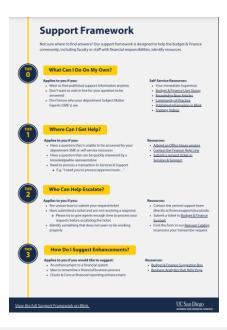

# The Support Framework: Your Guide to Finding Help

Learning all there is to know about budget & finance can feel daunting.

The **<u>Support Framework</u>** is designed to help the Budget & Finance community, including faculty or staff with financial responsibilities, identify their resources based on the following questions:

- What can I do on my own?
- Where can I get help?
- Who can help escalate?

• How do I suggest enhancements?

Bookmark or download a copy for quick links to various resources available to you.