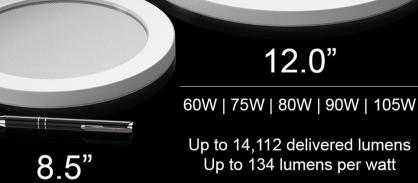

## **LED Light Guide Panel**

30W | 40W | 50W | 65W | 80W

Up to 9,986 delivered lumens Up to 127 lumens per watt

The latest in LED Light Guide technology significantly reduces glare and eliminates pixelation of the LED source.