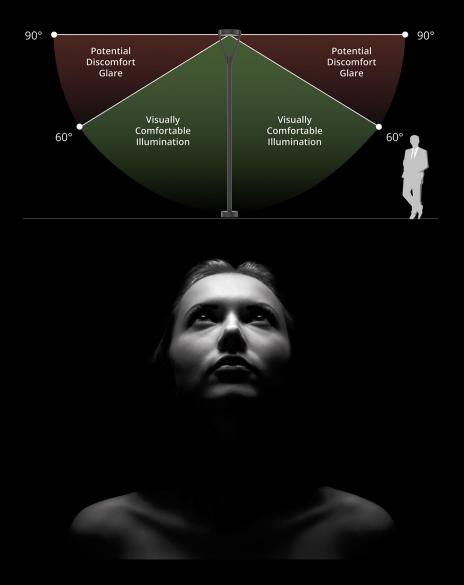

## **Visual comfort**

ANP Lighting's LED light guide technology is more than just a next generation LED system, but a fundamental approach that lighting will enhance the user experience. Fulfilling this experience is our advanced comfort optical system, engineered to deliver uniform illumination while significantly reducing discomfort caused by harsh glare.

Light exiting the luminaire at angles that typically cause visual discomfort is minimized, creating an environment suitable for almost any application.