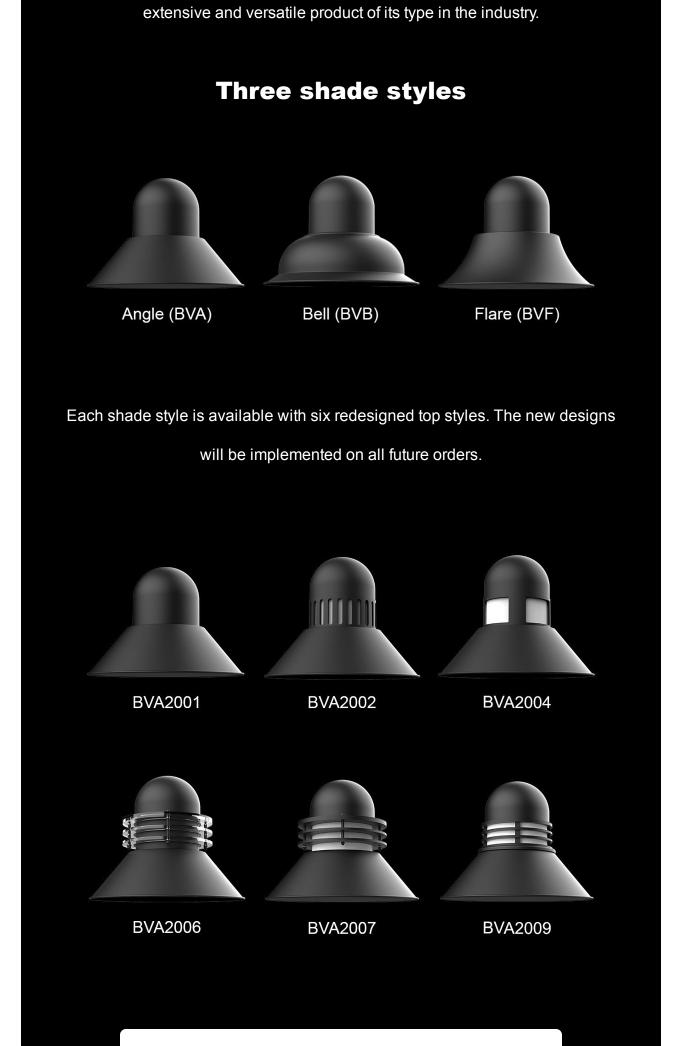

## **Bella Vista shade styles**

Three shade styles, six top styles and three sizes make the Bella Vista the most

© 2021 ANP Lighting, Inc. All rights reserved. Phone: 1-800-548-3227 Website: www.ANPlighting.com