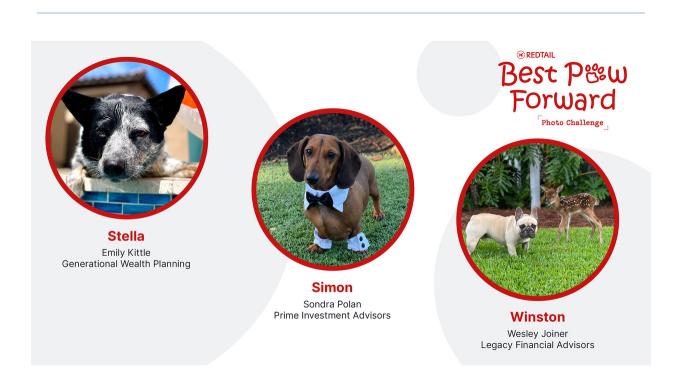

# Redtail's Best Paw Forward Photo Challenge June winners

Stella, Simon, and Winston are our June winners and will be featured on your CRM login pages for the month of July! Click below to see the winners and the other contenders from June. <u>Challenge details available here</u>.

View winners and all contenders