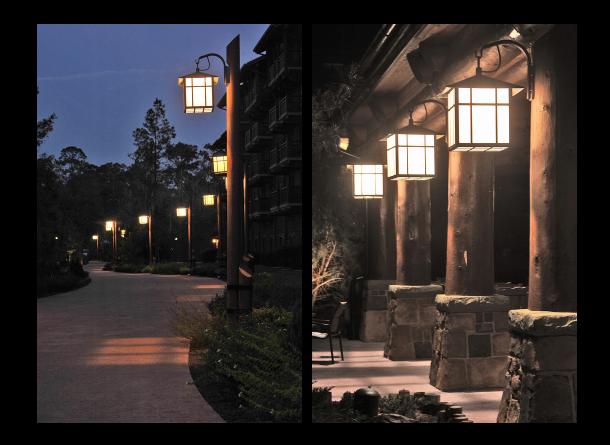

## Custom Fixtures and Bollard Designs For the Wilderness Lodge.

ANP Lighting worked closely with the lighting designer and owner, to develop custom

fixtures and sizes to complement the architecture of the lodge.

Custom lanterns and mountings illuminate the pathways with warm LED.

Custom bollards illuminate the pathways and landscaping.

Two of the "Patina" finishes are shown above. Aged Bronze is shown on the left and