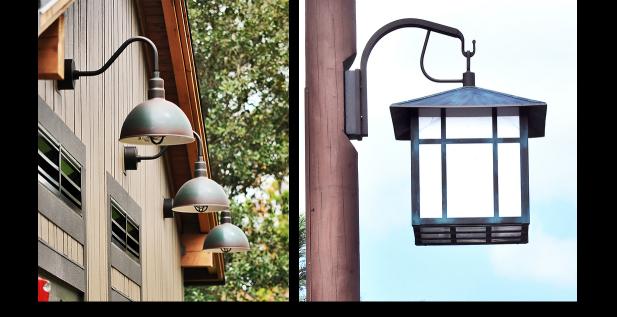

## Custom Fixtures and Bollard Designs For the Wilderness Lodge.

ANP Lighting worked closely with the lighting designer and owner, to develop custom

fixtures and sizes to complement the architecture of the lodge.

Custom lanterns and mountings illuminate the pathways with warm LED.

Custom bollards illuminate the pathways and landscaping.

Two of the "Patina" finishes are shown above. Aged Bronze is shown on the left and