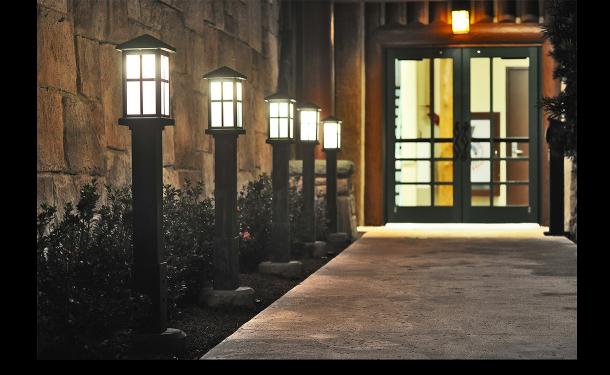

Custom lanterns and mountings illuminate the pathways with warm LED.

Custom bollards illuminate the pathways and landscaping.

Two of the "Patina" finishes are shown above. Aged Bronze is shown on the left and

Patina Forest Green, is shown on the right.

Click Here to View All RLM products