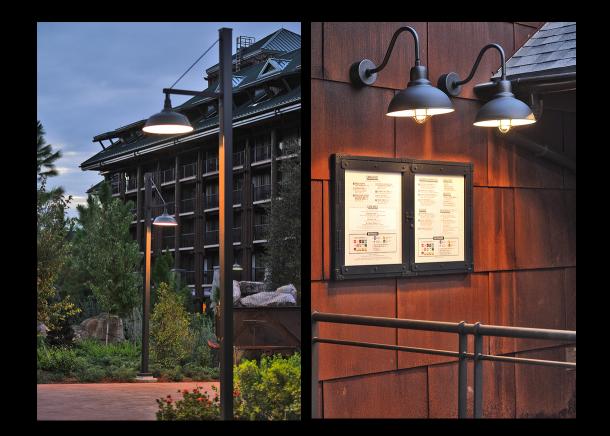

## Custom Fixtures and Bollard Designs For the Wilderness Lodge.

ANP Lighting worked closely with the lighting designer and owner, to develop custom

fixtures and sizes to complement the architecture of the lodge.

Custom lanterns and mountings illuminate the pathways with warm LED.

Custom bollards illuminate the pathways and landscaping.

Two of the "Patina" finishes are shown above. Aged Bronze is shown on the left and