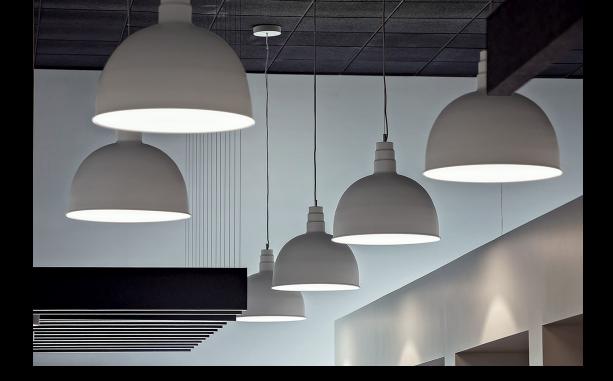

Below is an example of our OSND24 Oversized Shade painted, assembled and installed at JE Richard's corporate office in Beltsville, Maryland.