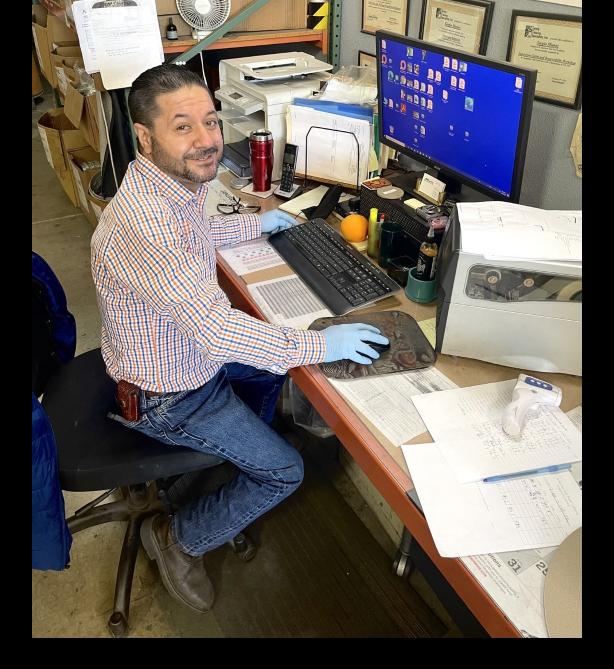

## **Production Supervisor**

Sergio Muñoz is the Production Supervisor for ANP Lighting's RLM department. Sergio started working for ANP when he was 18 years old and has been with the company for 28 years. With his years of experience, Sergio has helped ANP Lighting grow and has maintained a strong commitment to helping us provide quality lighting products and service.