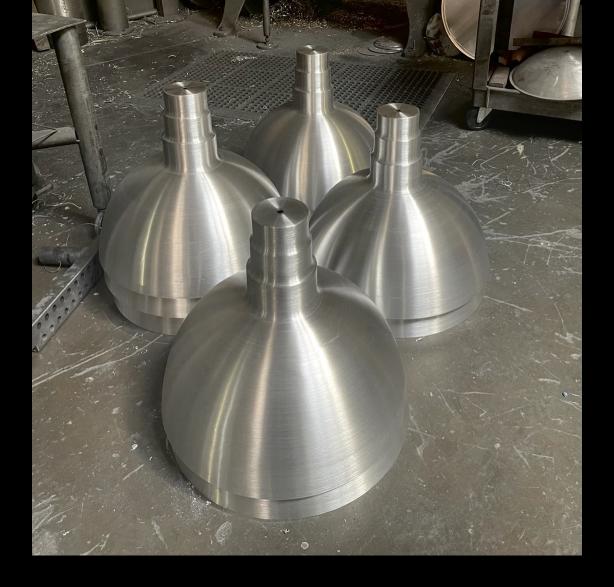

#### **End Result**

Once the spinning process is finished, shades are then shipped to a local powder coat company to be painted. Once returned, shades are assembled by ANP Lighting's assembly team and are then prepared to be shipped.