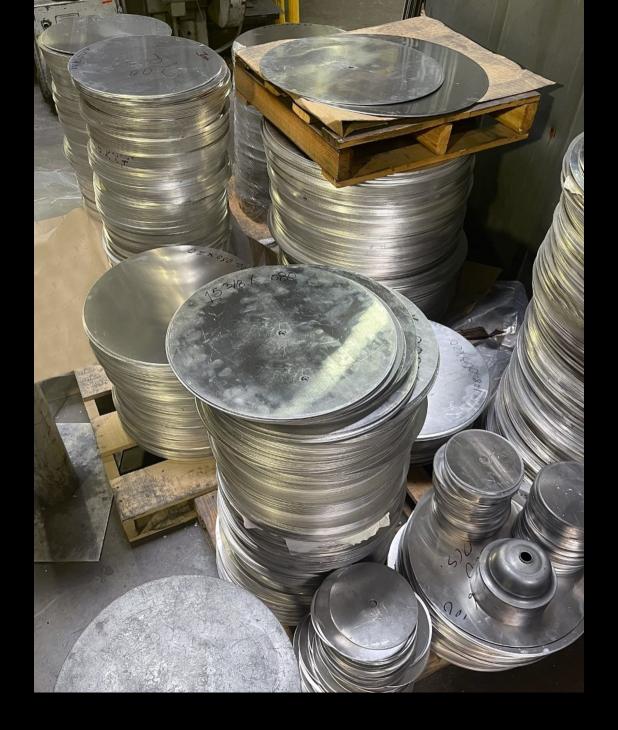

### Where it Starts...

ANP Lighting's RLM and architectural shades are constructed of heavy-duty aluminum and spun in-house. Modified from a full sheet of aluminum, perfect circles are cut to the diameter of each shade.