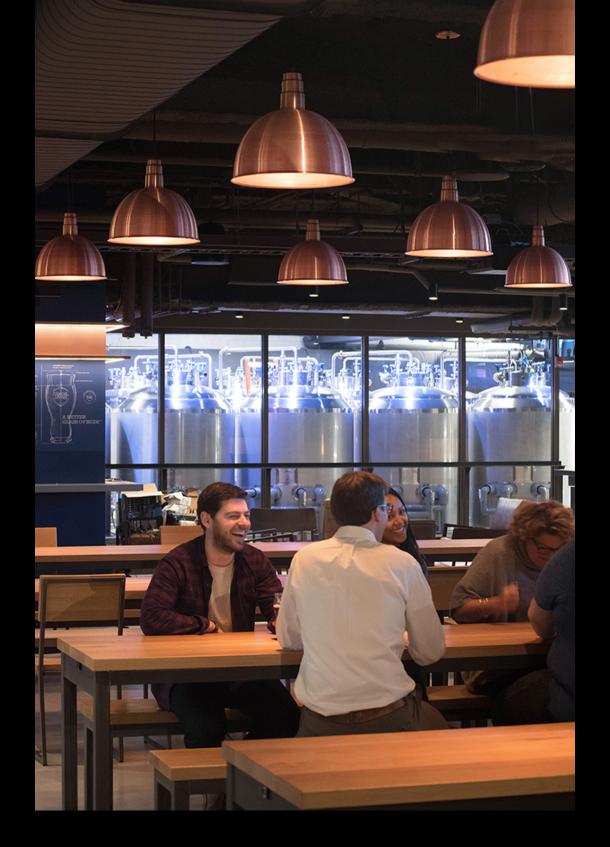

A single Warehouse shade illuminates the wall and wooden keg, welcoming guests to the tap room.

Deep bowl shades located on the main floor are crafted with raw copper, to complement the copper color of the house specialty.