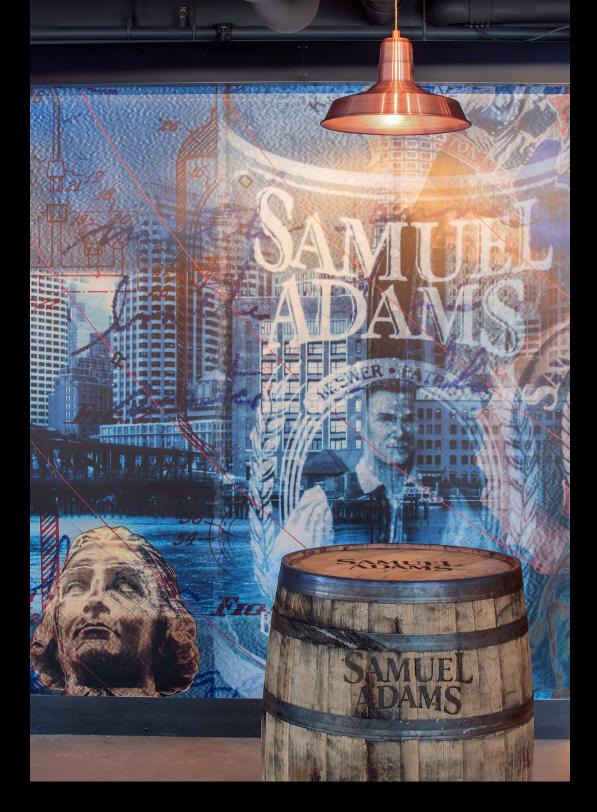

A single Warehouse shade illuminates the wall and wooden keg, welcoming guests to the tap room.

Deep bowl shades located on the main floor are crafted with raw copper, to complement the copper color of the house specialty.