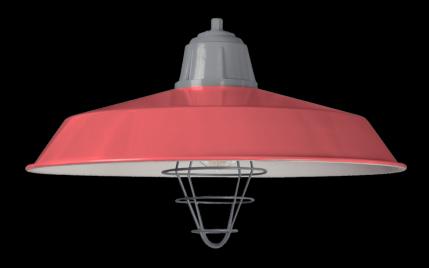

Our Retropolitan shade WFU514 with decorative wire cages illuminates the T3 meeting spaces. The dimmable LED module with a flat lens reduces potential glare in the space.