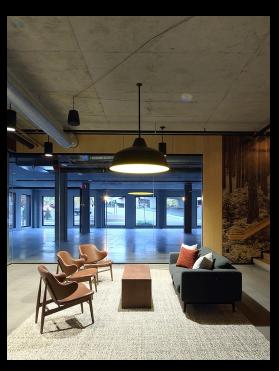

Our Oversized Shade OSAB42, 42 inches in diameter, was selected for the soft seating social workspace areas to fill the overhead space. A domed, wider distribution lens on the dimmable LED module, provides even, energy efficient illumination.