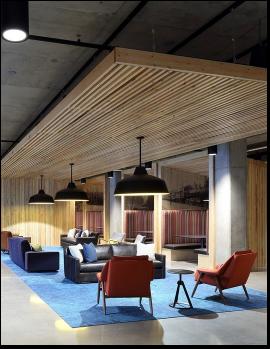

Our Retropolitan shade WFU514 with decorative wire cages illuminates the T3 meeting spaces. The dimmable LED module with a flat lens reduces potential glare in the space.