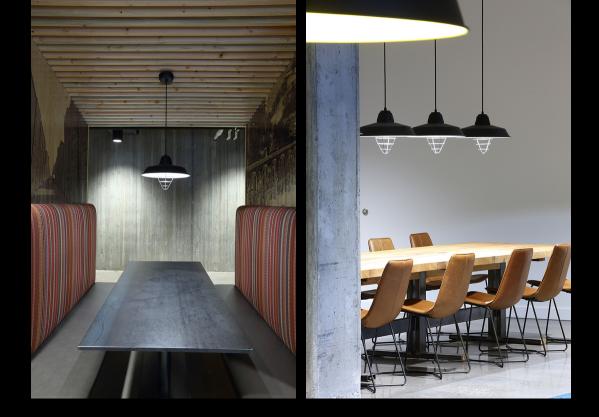

Our Oversized Shade OSAB42, 42 inches in diameter, was selected for the soft seating social workspace areas to fill the overhead space. A domed, wider distribution lens on the dimmable LED module, provides even, energy efficient illumination.

Our Retropolitan shade WFU514 with decorative wire cages illuminates the T3 meeting spaces. The dimmable LED module with a flat lens reduces potential glare in the space.